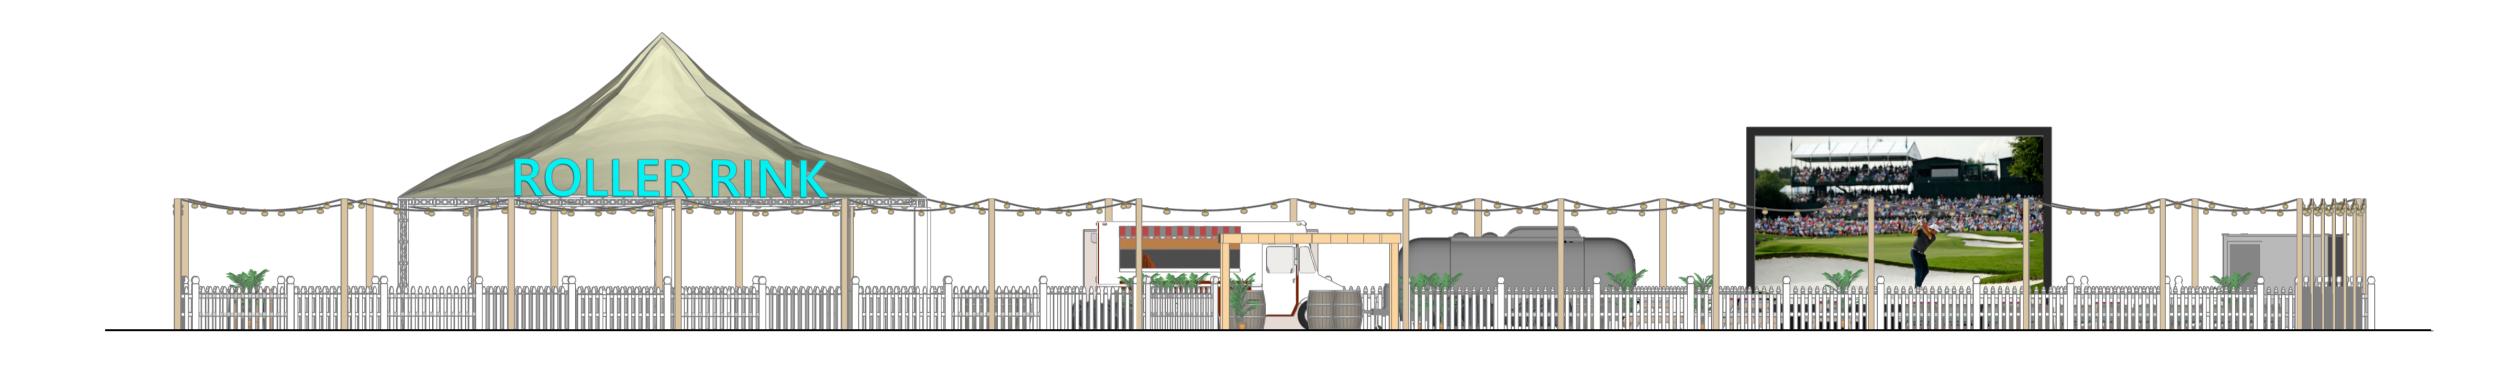

## 00-0001-P01

Bournemouth Roller Rink Created: May 2024

North and South Elevations

Drawing No: BRR-FTPT-TA-00-DR-A-00-0001

Project Ref: BRR

Status: S1 - For Information

1:100 @ A1