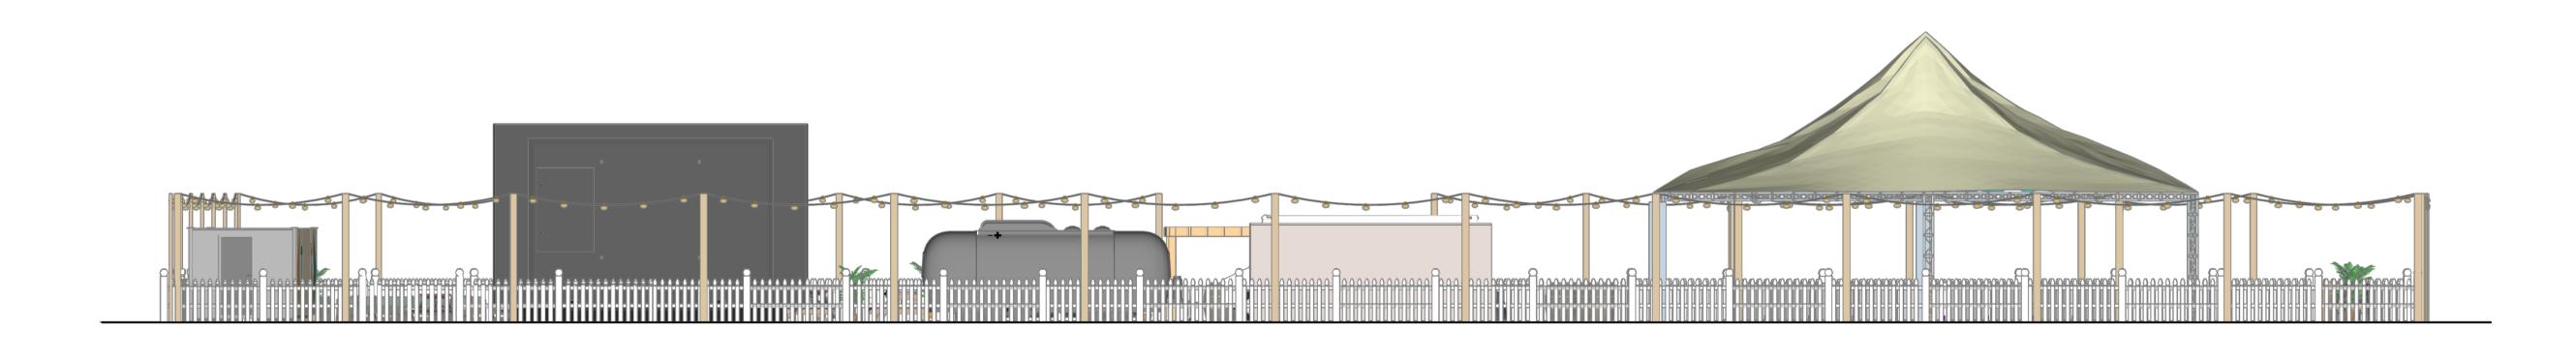

## 00-0001-P01

Bournemouth Roller Rink Created: May 2024

North and South Elevations

Drawing No: BRR-FTPT-TA-00-DR-A-00-0001

Project Ref: BRR

Status: S1 - For Information

1:100 @ A1